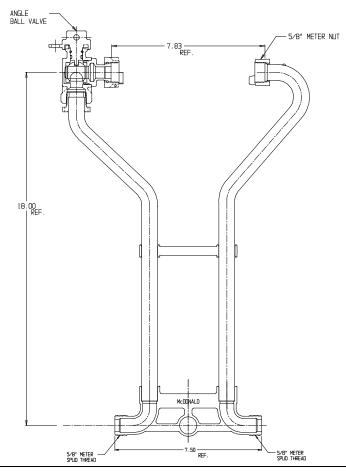

## NL Meter Setter - 718-118WX

## SUBMITTAL INFORMATION

- Manufactured in compliance with ANSI/AWWA C800 (latest revision)
- Brass components in contact with potable water conform to ASTM B584, UNS C89833 (latest revision) and identified with "NL"
- Certified to NSF/ANSI 61 (reference height restrictions) and NSF/ANSI 372
- Brass components not in contact with potable water conform to ASTM B62 and ASTM B584, UNS C83600 -85-5-5-5 (latest revision)
- Copper tubing made in compliance with ASTM B75 or B88, UNS C12200 (latest revision)
- Lead free solder joints
- Designed to provide proper meter spacing for ease of installation
- Padlock wings standard on all valves