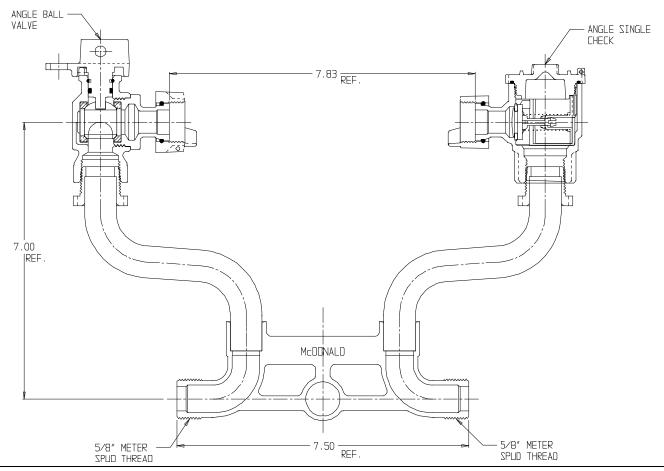

## NL Meter Setter - 718-107WC

## SUBMITTAL INFORMATION

- Manufactured in compliance with ANSI/AWWA C800 (latest revision)
- Brass components in contact with potable water conform to ASTM B584, UNS C89833 (latest revision) and identified with "NL"
- Certified to NSF/ANSI 61 (reference height restrictions) and NSF/ANSI 372
- Brass components not in contact with potable water conform to ASTM B62 and ASTM B584, UNS C83600 -85-5-5-5 (latest revision)
- Copper tubing made in compliance with ASTM B75 or B88, UNS C12200 (latest revision)
- Lead free solder joints
- Designed to provide proper meter spacing for ease of installation
- Padlock wings standard on all valves