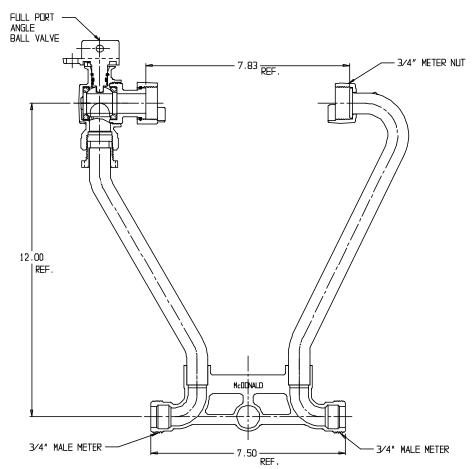

## NL Meter Setter – 718-212JX

Male Meter X Male Meter

## SUBMITTAL INFORMATION

- Manufactured in compliance with ANSI/AWWA C800 (latest revision)
- Brass components in contact with potable water conform to ASTM B584, UNS C89833 (latest revision) and identified with "NL"
- Certified to NSF/ANSI 61 (reference height restrictions) and NSF/ANSI 372
- Brass components not in contact with potable water conform to ASTM B62 and ASTM B584, UNS C83600 -85-5-5-5 (latest revision)
- Copper tubing made in compliance with ASTM B75 or B88, UNS C12200 (latest revision)
- Lead free solder joints
- Designed to provide proper meter spacing for ease of installation
- Padlock wings standard on all valves