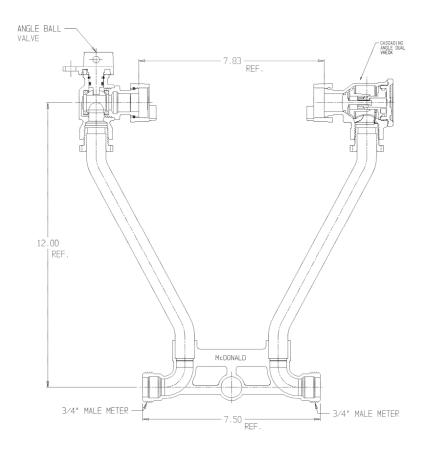

## NL Meter Setter – 718-212WD X992

#### Male Meter x Male Meter

#### SUBMITTAL INFORMATION

- Manufactured in compliance with ANSI/AWWA C800 (latest revision)
- Brass components in contact with potable water conform to ASTM B584, UNS C89833 (latest revision) and identified with "NL"
- Certified to NSF/ANSI 61 (reference height restrictions) and NSF/ANSI 372
- Brass components not in contact with potable water conform to ASTM B62 and ASTM B584, UNS C83600 -85-5-5-5 (latest revision)
- Copper tubing made in compliance with ASTM B75 or B88, UNS C12200 (latest revision)
- Lead free solder joints
- Designed to provide proper meter spacing for ease of installation
- Padlock wings standard on all valves