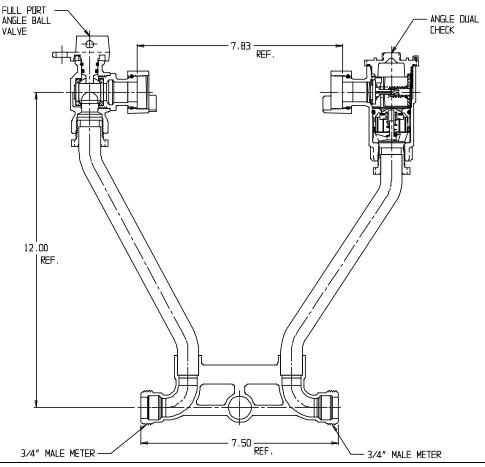

## SUBMITTAL DATA SHEET

NL Meter Setter - 718-212JD

Male Meter x Male Meter

## SUBMITTAL INFORMATION

- Manufactured in compliance with ANSI/AWWA C800 (latest revision)
- Brass components in contact with potable water conform to ASTM B584, UNS C89833 (latest revision) and identified with "NL"
- Certified to NSF/ANSI 61 (reference height restrictions) and NSF/ANSI 372
- Brass components not in contact with potable water conform to ASTM B62 and ASTM B584, UNS C83600 -85-5-5-5 (latest revision)
- Copper tubing made in compliance with ASTM B75 or B88, UNS C12200 (latest revision)
- Lead free solder joints
- Designed to provide proper meter spacing for ease of installation
- Padlock wings standard on all valves