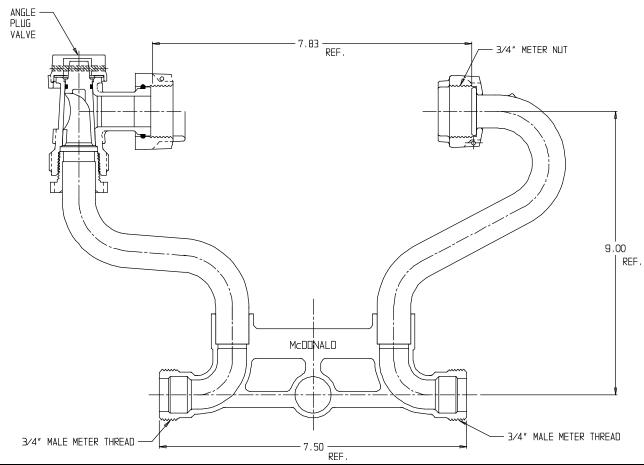

## SUBMITTAL DATA SHEET

## NL Meter Setter – 718-209LX

Male Meter X Male Meter

## SUBMITTAL INFORMATION

- Manufactured in compliance with ANSI/AWWA C800 (latest revision)
- Brass components in contact with potable water conform to ASTM B584, UNS C89833 (latest revision) and identified with "NL"
- Certified to NSF/ANSI 61 (reference height restrictions) and NSF/ANSI 372
- Brass components not in contact with potable water conform to ASTM B62 and ASTM B584, UNS C83600 -85-5-5-5 (latest revision)
- Copper tubing made in compliance with ASTM B75 or B88, UNS C12200 (latest revision)
- Lead free solder joints
- Designed to provide proper meter spacing for ease of installation
- Padlock wings standard on all valves