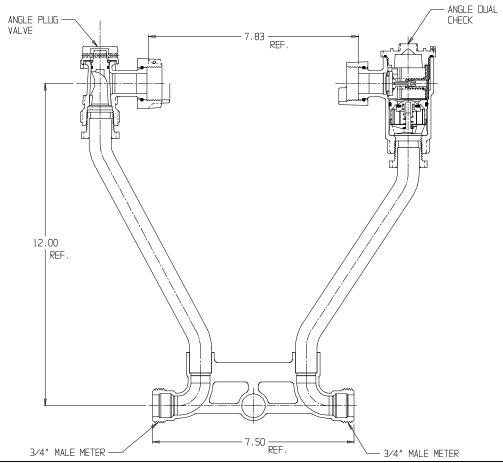

## NL Meter Setter – 718-212LD

Male Meter x Male Meter

## SUBMITTAL INFORMATION

- Manufactured in compliance with ANSI/AWWA C800 (latest revision)
- Brass components in contact with potable water conform to ASTM B584, UNS C89833 (latest revision) and identified with "NL"
- Certified to NSF/ANSI 61 (reference height restrictions) and NSF/ANSI 372
- Brass components not in contact with potable water conform to ASTM B62 and ASTM B584, UNS C83600 -85-5-5-5 (latest revision)
- Copper tubing made in compliance with ASTM B75 or B88, UNS C12200 (latest revision)
- Lead free solder joints
- Designed to provide proper meter spacing for ease of installation
- Padlock wings standard on all valves