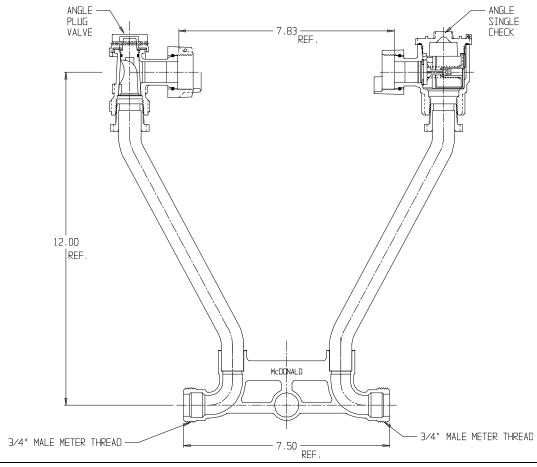

## NL Meter Setter - 718-212LC

Male Meter X Male Meter

## SUBMITTAL INFORMATION

- Manufactured in compliance with ANSI/AWWA C800 (latest revision)
- Brass components in contact with potable water conform to ASTM B584, UNS C89833 (latest revision) and identified with "NL"
- Certified to NSF/ANSI 61 (reference height restrictions) and NSF/ANSI 372
- Brass components not in contact with potable water conform to ASTM B62 and ASTM B584, UNS C83600 -85-5-5-5 (latest revision)
- Copper tubing made in compliance with ASTM B75 or B88, UNS C12200 (latest revision)
- Lead free solder joints
- Designed to provide proper meter spacing for ease of installation
- Padlock wings standard on all valves