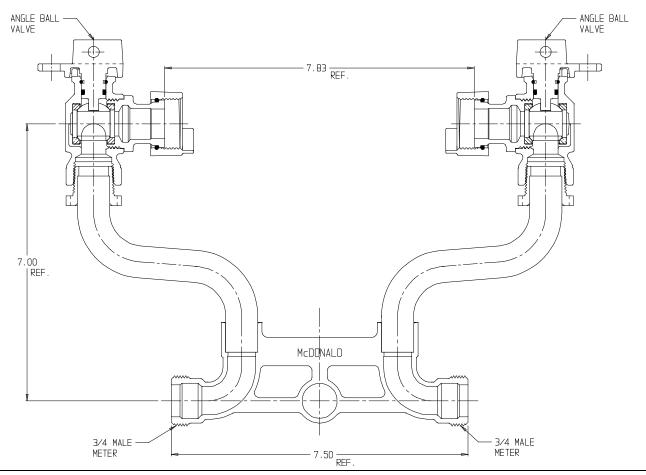

## NL Meter Setter - 718-207WW

Male Meter X Male Meter

## SUBMITTAL INFORMATION

- Manufactured in compliance with ANSI/AWWA C800 (latest revision)
- Brass components in contact with potable water conform to ASTM B584, UNS C89833 (latest revision) and identified with "NL"
- Certified to NSF/ANSI 61 (reference height restrictions) and NSF/ANSI 372
- Brass components not in contact with potable water conform to ASTM B62 and ASTM B584, UNS C83600 -85-5-5-5 (latest revision)
- Copper tubing made in compliance with ASTM B75 or B88, UNS C12200 (latest revision)
- Lead free solder joints
- Designed to provide proper meter spacing for ease of installation
- Padlock wings standard on all valves