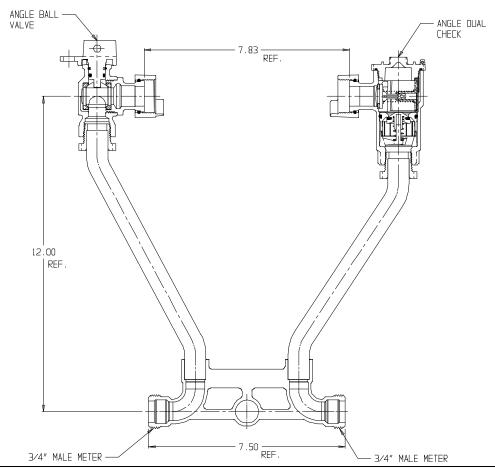

## NL Meter Setter - 718-212WD

Male Meter x Male Meter

## SUBMITTAL INFORMATION

- Manufactured in compliance with ANSI/AWWA C800 (latest revision)
- Brass components in contact with potable water conform to ASTM B584, UNS C89833 (latest revision) and identified with "NL"
- Certified to NSF/ANSI 61 (reference height restrictions) and NSF/ANSI 372
- Brass components not in contact with potable water conform to ASTM B62 and ASTM B584, UNS C83600 -85-5-5-5 (latest revision)
- Copper tubing made in compliance with ASTM B75 or B88, UNS C12200 (latest revision)
- Lead free solder joints
- Designed to provide proper meter spacing for ease of installation
- Padlock wings standard on all valves