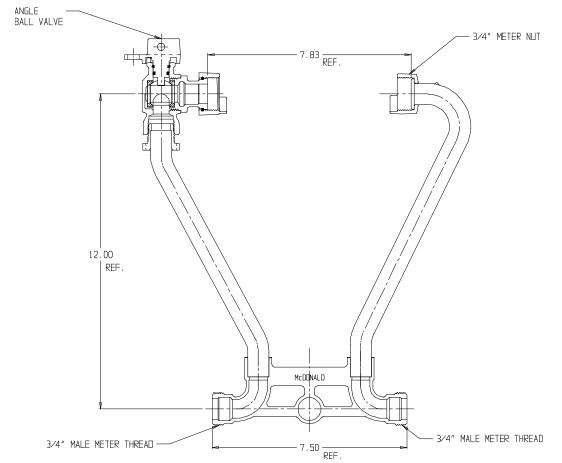

## NL Meter Setter – 718-212WX

Male Meter Thread x Male Meter Thread

## SUBMITTAL INFORMATION

- Manufactured in compliance with ANSI/AWWA C800 (latest revision)
- Brass components in contact with potable water conform to ASTM B584, UNS C89833 (latest revision) and identified with "NL"
- Certified to NSF/ANSI 61 (reference height restrictions) and NSF/ANSI 372
- Brass components not in contact with potable water conform to ASTM B62 and ASTM B584, UNS C83600 -85-5-5-5 (latest revision)
- Copper tubing made in compliance with ASTM B75 or B88, UNS C12200 (latest revision)
- Lead free solder joints
- Designed to provide proper meter spacing for ease of installation
- Padlock wings standard on all valves