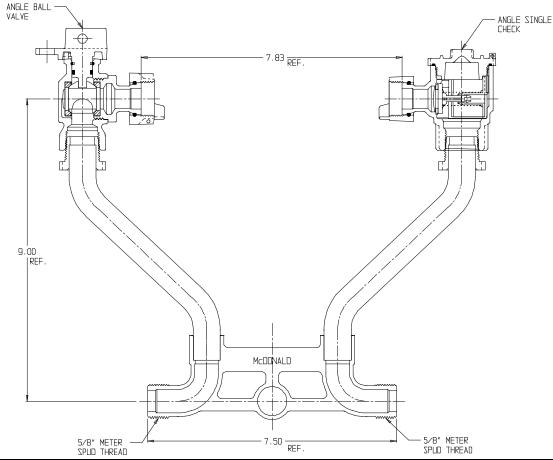

## NL Meter Setter – 718-109WC

Male Meter X Male Meter

## SUBMITTAL INFORMATION

- Manufactured in compliance with ANSI/AWWA C800 (latest revision)
- Brass components in contact with potable water conform to ASTM B584, UNS C89833 (latest revision) and identified with "NL"
- Certified to NSF/ANSI 61 (reference height restrictions) and NSF/ANSI 372
- Brass components not in contact with potable water conform to ASTM B62 and ASTM B584, UNS C83600 -85-5-5-5 (latest revision)
- Copper tubing made in compliance with ASTM B75 or B88, UNS C12200 (latest revision)
- Lead free solder joints
- Designed to provide proper meter spacing for ease of installation
- Padlock wings standard on all valves