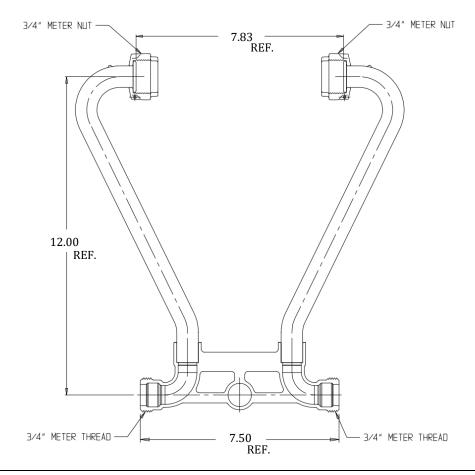

## NL Meter Setter - 718-212XX

Male Meter X Male Meter

## SUBMITTAL INFORMATION

- Manufactured in compliance with ANSI/AWWA C800 (latest revision)
- Brass components in contact with potable water conform to ASTM B584, UNS C89833 (latest revision) and identified with "NL"
- Certified to NSF/ANSI 61 (reference height restrictions) and NSF/ANSI 372
- Brass components not in contact with potable water conform to ASTM B62 and ASTM B584, UNS C83600 -85-5-5-5 (latest revision)
- Copper tubing made in compliance with ASTM B75 or B88, UNS C12200 (latest revision)
- Lead free solder joints
- Designed to provide proper meter spacing for ease of installation
- Padlock wings standard on all valves