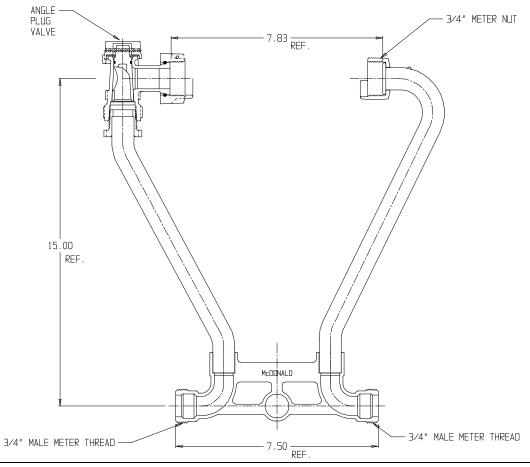

## NL Meter Setter - 718-215LX

## SUBMITTAL INFORMATION

- Manufactured in compliance with ANSI/AWWA C800 (latest revision)
- Brass components in contact with potable water conform to ASTM B584, UNS C89833 (latest revision) and identified with "NL"
- Certified to NSF/ANSI 61 (reference height restrictions) and NSF/ANSI 372
- Brass components not in contact with potable water conform to ASTM B62 and ASTM B584, UNS C83600 -85-5-5-5 (latest revision)
- Copper tubing made in compliance with ASTM B75 or B88, UNS C12200 (latest revision)
- Lead free solder joints
- Designed to provide proper meter spacing for ease of installation
- Padlock wings standard on all valves