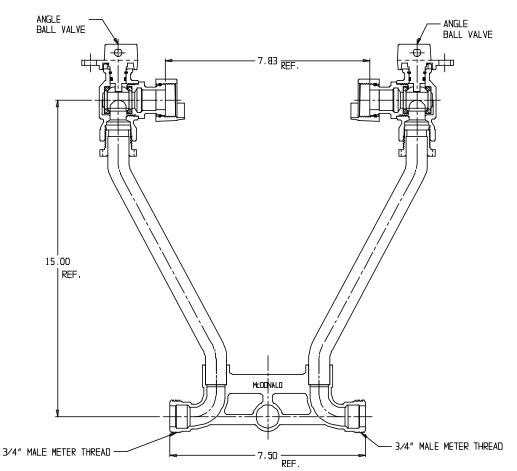

## NL Meter Setter – 718-215WW

MS Donald

Male Meter Thread x Male Meter Thread

## SUBMITTAL INFORMATION

- Manufactured in compliance with ANSI/AWWA C800 (latest revision)
- Brass components in contact with potable water conform to ASTM B584, UNS C89833 (latest revision) and identified with "NL"
- Certified to NSF/ANSI 61 (reference height restrictions) and NSF/ANSI 372
- Brass components not in contact with potable water conform to ASTM B62 and ASTM B584, UNS C83600 -85-5-5-5 (latest revision)
- Copper tubing made in compliance with ASTM B75 or B88, UNS C12200 (latest revision)
- Lead free solder joints
- Designed to provide proper meter spacing for ease of installation
- Padlock wings standard on all valves