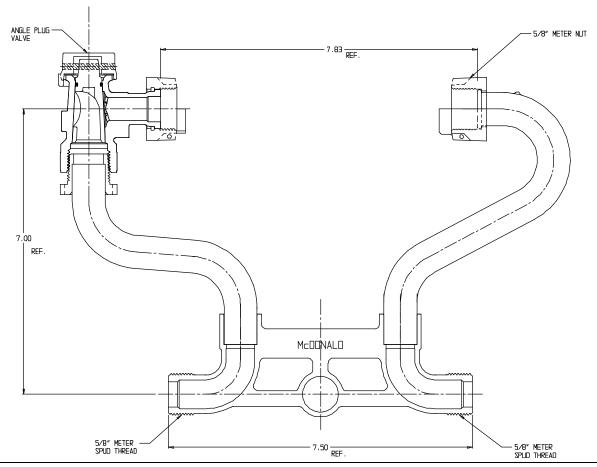

## NL Meter Setter - 718-107LX

Male Meter X Male Meter

## SUBMITTAL INFORMATION

- Manufactured in compliance with ANSI/AWWA C800 (latest revision)
- Brass components in contact with potable water conform to ASTM B584, UNS C89833 (latest revision) and identified with "NL"
- Certified to NSF/ANSI 61 (reference height restrictions) and NSF/ANSI 372
- Brass components not in contact with potable water conform to ASTM B62 and ASTM B584, UNS C83600 -85-5-5-5 (latest revision)
- Copper tubing made in compliance with ASTM B75 or B88, UNS C12200 (latest revision)
- Lead free solder joints
- Designed to provide proper meter spacing for ease of installation
- Padlock wings standard on all valves