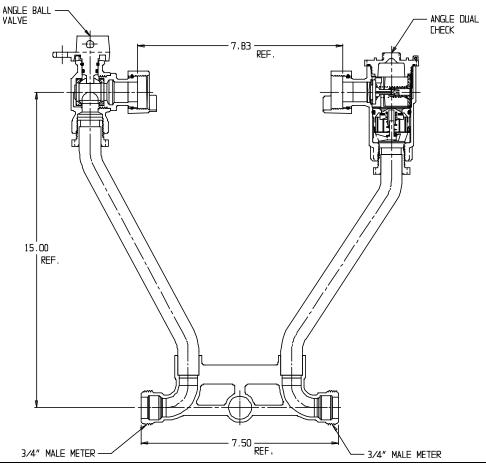

## NL Meter Setter - 718-215WD

## SUBMITTAL INFORMATION

- Manufactured in compliance with ANSI/AWWA C800 (latest revision)
- Brass components in contact with potable water conform to ASTM B584, UNS C89833 (latest revision) and identified with "NL"
- Certified to NSF/ANSI 61 (reference height restrictions) and NSF/ANSI 372
- Brass components not in contact with potable water conform to ASTM B62 and ASTM B584, UNS C83600 -85-5-5-5 (latest revision)
- Copper tubing made in compliance with ASTM B75 or B88, UNS C12200 (latest revision)
- Lead free solder joints
- Designed to provide proper meter spacing for ease of installation
- Padlock wings standard on all valves