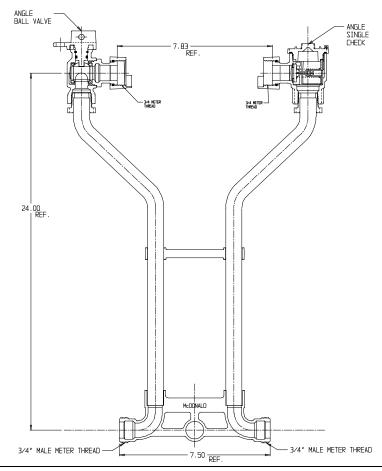

## SUBMITTAL DATA SHEET

## NL Meter Setter - 718-224WC

## SUBMITTAL INFORMATION

- Manufactured in compliance with ANSI/AWWA C800 (latest revision)
- Brass components in contact with potable water conform to ASTM B584, UNS C89833 (latest revision) and identified with "NL"
- Certified to NSF/ANSI 61 (reference height restrictions) and NSF/ANSI 372
- Brass components not in contact with potable water conform to ASTM B62 and ASTM B584, UNS C83600 -85-5-5-5 (latest revision)
- Copper tubing made in compliance with ASTM B75 or B88, UNS C12200 (latest revision)
- Lead free solder joints
- Designed to provide proper meter spacing for ease of installation
- Padlock wings standard on all valves