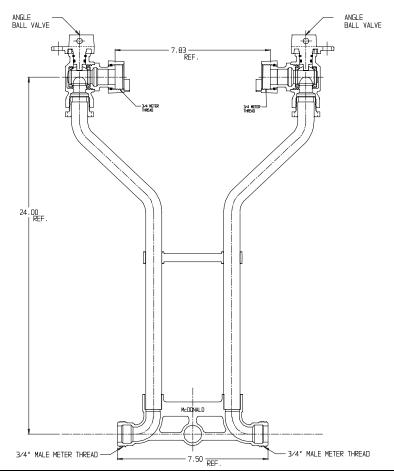

## SUBMITTAL DATA SHEET

## NL Meter Setter - 718-224WW

Male Meter Thread x Male Meter Thread

## SUBMITTAL INFORMATION

- Manufactured in compliance with ANSI/AWWA C800 (latest revision)
- Brass components in contact with potable water conform to ASTM B584, UNS C89833 (latest revision) and identified with "NL"
- Certified to NSF/ANSI 61 (reference height restrictions) and NSF/ANSI 372
- Brass components not in contact with potable water conform to ASTM B62 and ASTM B584, UNS C83600 -85-5-5-5 (latest revision)
- Copper tubing made in compliance with ASTM B75 or B88, UNS C12200 (latest revision)
- Lead free solder joints
- Designed to provide proper meter spacing for ease of installation
- Padlock wings standard on all valves