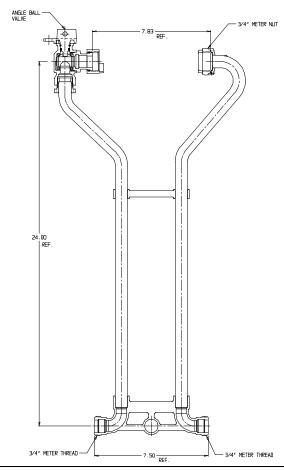

## SUBMITTAL DATA SHEET

NL Meter Setter - 718-224WX

Male Meter Thread x Male Meter Thread

## **SUBMITTAL INFORMATION**

- Manufactured in compliance with ANSI/AWWA C800 (latest revision)
- Brass components in contact with potable water conform to ASTM B584, UNS C89833 (latest revision) and identified with "NL"
- Certified to NSF/ANSI 61 (reference height restrictions) and NSF/ANSI 372
- Brass components not in contact with potable water conform to ASTM B62 and ASTM B584, UNS C83600 -85-5-5-5 (latest revision)
- Copper tubing made in compliance with ASTM B75 or B88, UNS C12200 (latest revision)
- Lead free solder joints
- Designed to provide proper meter spacing for ease of installation
- Padlock wings standard on all valves