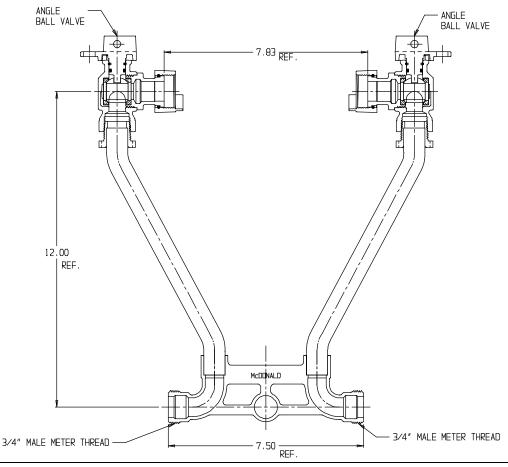

## NL Meter Setter - 718-212WW

Male Meter Thread x Male Meter Thread

## SUBMITTAL INFORMATION

- Manufactured in compliance with ANSI/AWWA C800 (latest revision)
- Brass components in contact with potable water conform to ASTM B584, UNS C89833 (latest revision) and identified with "NL"
- Certified to NSF/ANSI 61 (reference height restrictions) and NSF/ANSI 372
- Brass components not in contact with potable water conform to ASTM B62 and ASTM B584, UNS C83600 -85-5-5-5 (latest revision)
- Copper tubing made in compliance with ASTM B75 or B88, UNS C12200 (latest revision)
- Lead free solder joints
- Designed to provide proper meter spacing for ease of installation
- Padlock wings standard on all valves