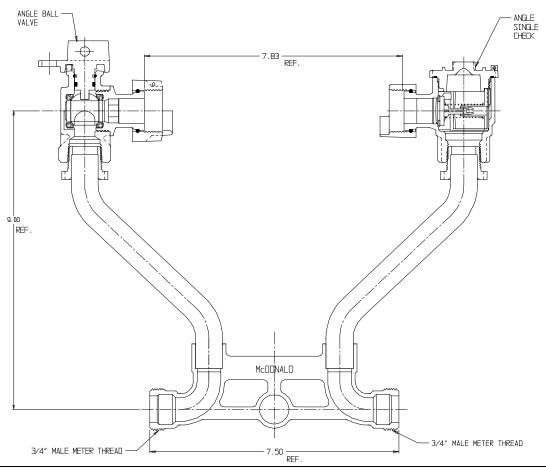

## NL Meter Setter - 718-209WC

## SUBMITTAL INFORMATION

- Manufactured in compliance with ANSI/AWWA C800 (latest revision)
- Brass components in contact with potable water conform to ASTM B584, UNS C89833 (latest revision) and identified with "NL"
- Certified to NSF/ANSI 61 (reference height restrictions) and NSF/ANSI 372
- Brass components not in contact with potable water conform to ASTM B62 and ASTM B584, UNS C83600 -85-5-5-5 (latest revision)
- Copper tubing made in compliance with ASTM B75 or B88, UNS C12200 (latest revision)
- Lead free solder joints
- Designed to provide proper meter spacing for ease of installation
- Padlock wings standard on all valves