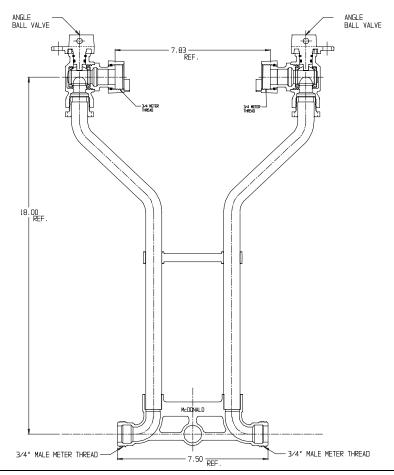

## NL Meter Setter - 718-218WW

## SUBMITTAL INFORMATION

- Manufactured in compliance with ANSI/AWWA C800 (latest revision)
- Brass components in contact with potable water conform to ASTM B584, UNS C89833 (latest revision) and identified with "NL"
- Certified to NSF/ANSI 61 (reference height restrictions) and NSF/ANSI 372
- Brass components not in contact with potable water conform to ASTM B62 and ASTM B584, UNS C83600 -85-5-5-5 (latest revision)
- Copper tubing made in compliance with ASTM B75 or B88, UNS C12200 (latest revision)
- Lead free solder joints
- Designed to provide proper meter spacing for ease of installation
- Padlock wings standard on all valves