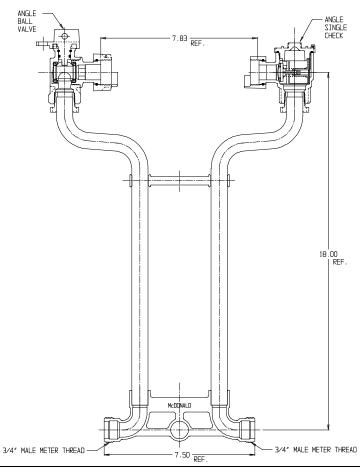

## NL Meter Setter - 718-218WC

Male Meter X Male Meter

## SUBMITTAL INFORMATION

- Manufactured in compliance with ANSI/AWWA C800 (latest revision)
- Brass components in contact with potable water conform to ASTM B584, UNS C89833 (latest revision) and identified with "NL"
- Certified to NSF/ANSI 61 (reference height restrictions) and NSF/ANSI 372
- Brass components not in contact with potable water conform to ASTM B62 and ASTM B584, UNS C83600 -85-5-5-5 (latest revision)
- Copper tubing made in compliance with ASTM B75 or B88, UNS C12200 (latest revision)
- Lead free solder joints
- Designed to provide proper meter spacing for ease of installation
- Padlock wings standard on all valves