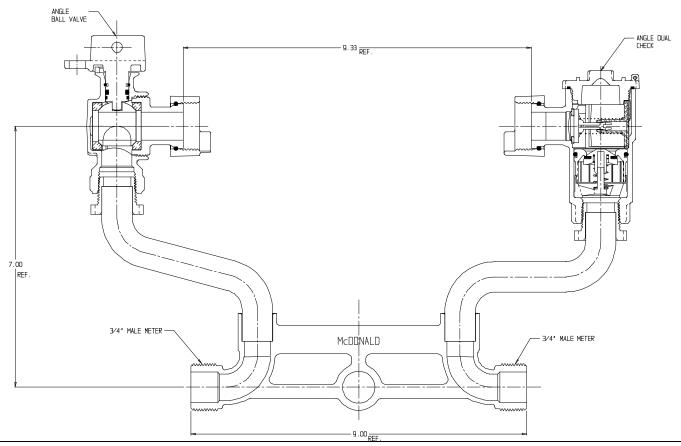

## NL Meter Setter - 718-307WD

## **SUBMITTAL DATA SHEET**

NL Meter Setter - 718-307WD

Male Meter X Male Meter

A.Y. McDonald considers the information on this assembly drawing correct when published. Item and option availability, including specifications, are subject to change without notice.