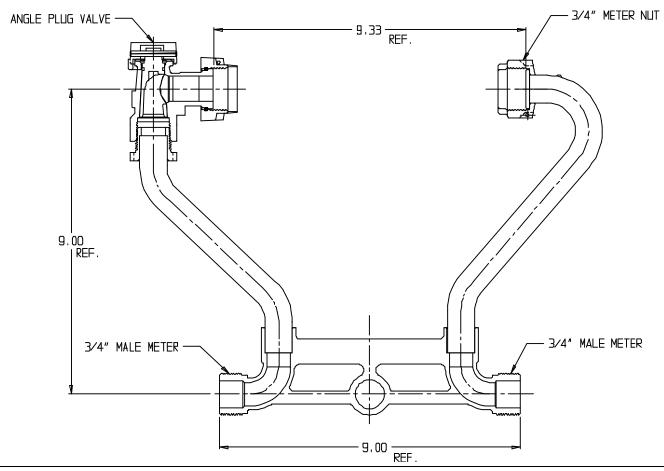

## NL Meter Setter - 718-309LX

Male Meter x Male Meter

## SUBMITTAL INFORMATION

- Manufactured in compliance with ANSI/AWWA C800 (latest revision)
- Brass components in contact with potable water conform to ASTM B584, UNS C89833 (latest revision) and identified with "NL"
- Certified to NSF/ANSI 61 (reference height restrictions) and NSF/ANSI 372
- Brass components not in contact with potable water conform to ASTM B62 and ASTM B584, UNS C83600 -85-5-5-5 (latest revision)
- Copper tubing made in compliance with ASTM B75 or B88, UNS C12200 (latest revision)
- Lead free solder joints
- Designed to provide proper meter spacing for ease of installation
- Padlock wings standard on all valves