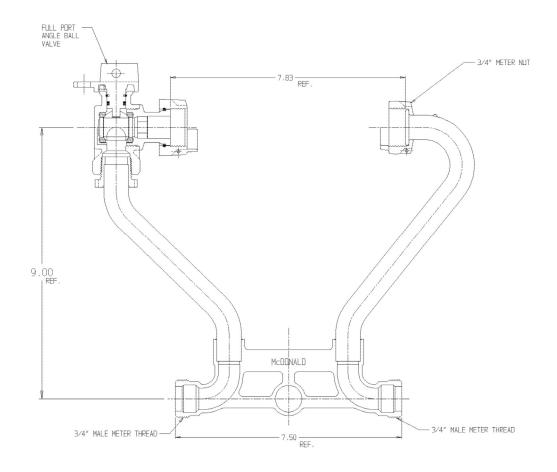

## NL Meter Setter - 718-209JX

Male Meter x Male Meter

## SUBMITTAL INFORMATION

- Manufactured in compliance with ANSI/AWWA C800 (latest revision)
- Brass components in contact with potable water conform to ASTM B584, UNS C89833 (latest revision) and identified with "NL"
- Certified to NSF/ANSI 61 (reference height restrictions) and NSF/ANSI 372
- Brass components not in contact with potable water conform to ASTM B62 and ASTM B584, UNS C83600 -85-5-5-5 (latest revision)
- Copper tubing made in compliance with ASTM B75 or B88, UNS C12200 (latest revision)
- Lead free solder joints
- Designed to provide proper meter spacing for ease of installation
- · Padlock wings standard on all valves