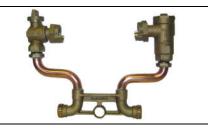

## NL Meter Setter – 718-312WD

Male Meter x Male Meter

## SUBMITTAL INFORMATION

- Manufactured in compliance with ANSI/AWWA C800 (latest revision)
- Brass components in contact with potable water conform to ASTM B584, UNS C89833 (latest revision) and identified with "NL"
- Certified to NSF/ANSI 61 (reference height restrictions) and NSF/ANSI 372
- Brass components not in contact with potable water conform to ASTM B62 and ASTM B584, UNS C83600 -85-5-5-5 (latest revision)
- Copper tubing made in compliance with ASTM B75 or B88, UNS C12200 (latest revision)
- Lead free solder joints
- Designed to provide proper meter spacing for ease of installation
- Padlock wings standard on all valves