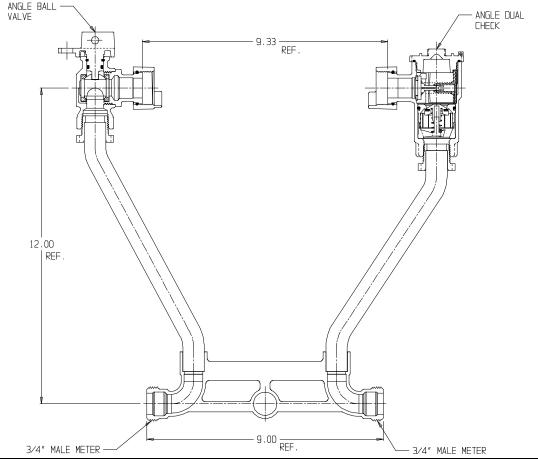

## NL Meter Setter – 718-312WD

Male Meter x Male Meter

## SUBMITTAL INFORMATION

- Manufactured in compliance with ANSI/AWWA C800 (latest revision)
- Brass components in contact with potable water conform to ASTM B584, UNS C89833 (latest revision) and identified with "NL"
- Certified to NSF/ANSI 61 (reference height restrictions) and NSF/ANSI 372
- Brass components not in contact with potable water conform to ASTM B62 and ASTM B584, UNS C83600 -85-5-5-5 (latest revision)
- Copper tubing made in compliance with ASTM B75 or B88, UNS C12200 (latest revision)
- Lead free solder joints
- Designed to provide proper meter spacing for ease of installation
- Padlock wings standard on all valves