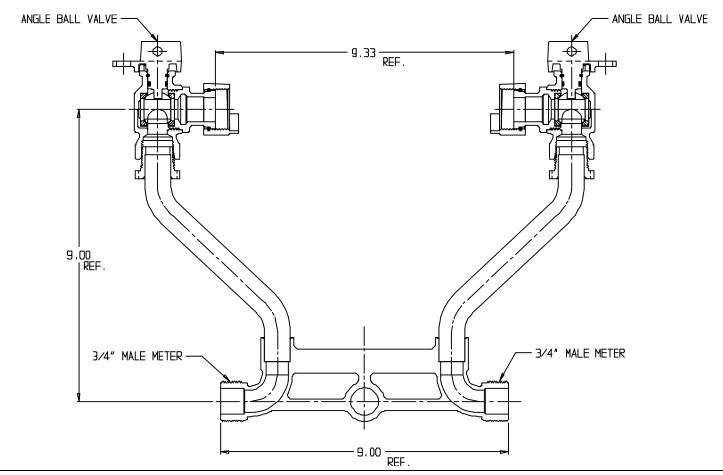

## SUBMITTAL DATA SHEET

NL Meter Setter - 718-309WW

Male Meter x Male Meter

## SUBMITTAL INFORMATION

- Manufactured in compliance with ANSI/AWWA C800 (latest revision)
- Brass components in contact with potable water conform to ASTM B584, UNS C89833 (latest revision) and identified with "NL"
- Certified to NSF/ANSI 61 (reference height restrictions) and NSF/ANSI 372
- Brass components not in contact with potable water conform to ASTM B62 and ASTM B584, UNS C83600 -85-5-5-5 (latest revision)
- Copper tubing made in compliance with ASTM B75 or B88, UNS C12200 (latest revision)
- Lead free solder joints
- Designed to provide proper meter spacing for ease of installation
- Padlock wings standard on all valves