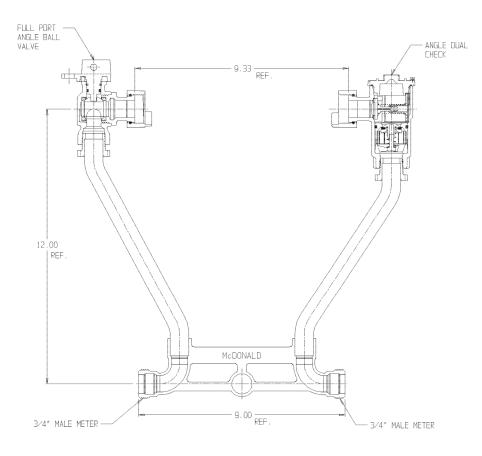

## NL Meter Setter – 718-312JD

#### Male Meter x Male Meter

#### SUBMITTAL INFORMATION

- Manufactured in compliance with ANSI/AWWA C800 (latest revision)
- Brass components in contact with potable water conform to ASTM B584, UNS C89833 (latest revision) and identified with "NL"
- Certified to NSF/ANSI 61 (reference height restrictions) and NSF/ANSI 372
- Brass components not in contact with potable water conform to ASTM B62 and ASTM B584, UNS C83600 -85-5-5-5 (latest revision)
- Copper tubing made in compliance with ASTM B75 or B88, UNS C12200 (latest revision)
- Lead free solder joints
- Designed to provide proper meter spacing for ease of installation
- Padlock wings standard on all valves