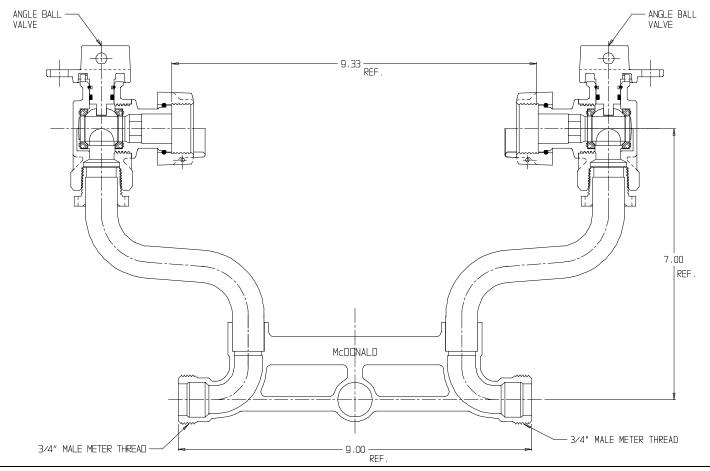

## NL Meter Setter - 718-307WW

## SUBMITTAL INFORMATION

- Manufactured in compliance with ANSI/AWWA C800 (latest revision)
- Brass components in contact with potable water conform to ASTM B584, UNS C89833 (latest revision) and identified with "NL"
- Certified to NSF/ANSI 61 (reference height restrictions) and NSF/ANSI 372
- Brass components not in contact with potable water conform to ASTM B62 and ASTM B584, UNS C83600 -85-5-5-5 (latest revision)
- Copper tubing made in compliance with ASTM B75 or B88, UNS C12200 (latest revision)
- Lead free solder joints
- Designed to provide proper meter spacing for ease of installation
- Padlock wings standard on all valves