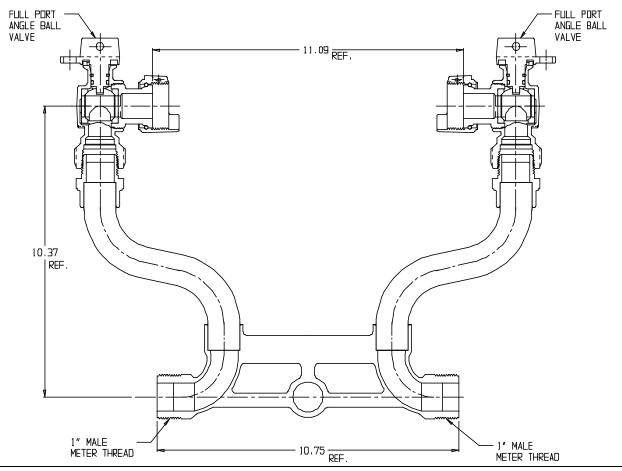

## SUBMITTAL DATA SHEET

NL Meter Setter - 718-410JJ

Male Meter X Male Meter

## SUBMITTAL INFORMATION

- Manufactured in compliance with ANSI/AWWA C800 (latest revision)
- Brass components in contact with potable water conform to ASTM B584, UNS C89833 (latest revision) and identified with "NL"
- Certified to NSF/ANSI 61 (reference height restrictions) and NSF/ANSI 372
- Brass components not in contact with potable water conform to ASTM B62 and ASTM B584, UNS C83600 -85-5-5-5 (latest revision)
- Copper tubing made in compliance with ASTM B75 or B88, UNS C12200 (latest revision)
- Lead free solder joints
- Designed to provide proper meter spacing for ease of installation
- Padlock wings standard on all valves