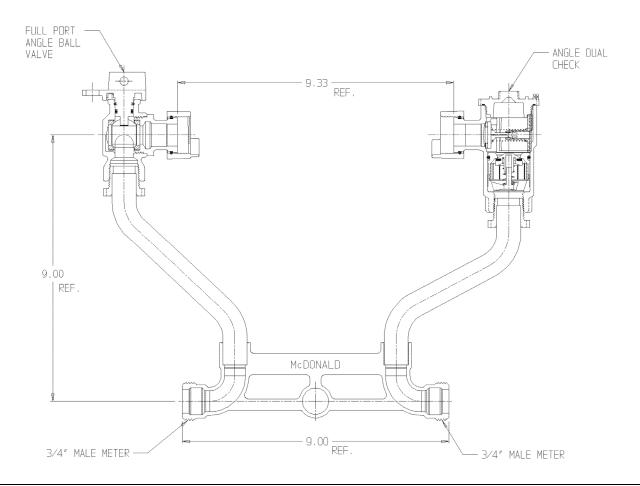

## SUBMITTAL DATA SHEET

NL Meter Setter - 718-309JD

Male Meter x Male Meter

## **SUBMITTAL INFORMATION**

- Manufactured in compliance with ANSI/AWWA C800 (latest revision)
- Brass components in contact with potable water conform to ASTM B584, UNS C89833 (latest revision) and identified with "NL"
- Certified to NSF/ANSI 61 (reference height restrictions) and NSF/ANSI 372
- Brass components not in contact with potable water conform to ASTM B62 and ASTM B584, UNS C83600 -85-5-5-5 (latest revision)
- Copper tubing made in compliance with ASTM B75 or B88, UNS C12200 (latest revision)
- Lead free solder joints
- Designed to provide proper meter spacing for ease of installation
- Padlock wings standard on all valves