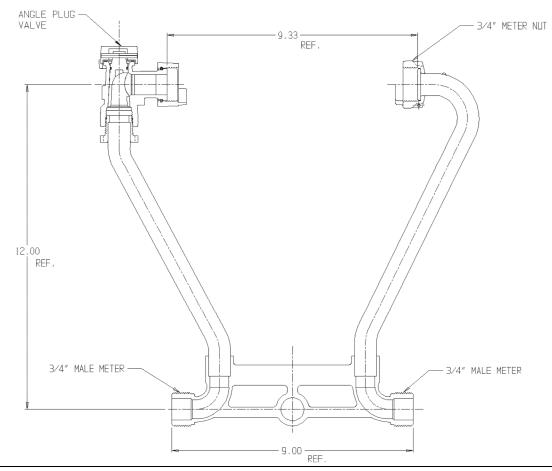

## NL Meter Setter - 718-312LX

Male Meter x Male Meter

## SUBMITTAL INFORMATION

- Manufactured in compliance with ANSI/AWWA C800 (latest revision)
- Brass components in contact with potable water conform to ASTM B584, UNS C89833 (latest revision) and identified with "NL"
- Certified to NSF/ANSI 61 (reference height restrictions) and NSF/ANSI 372
- Brass components not in contact with potable water conform to ASTM B62 and ASTM B584, UNS C83600 -85-5-5-5 (latest revision)
- Copper tubing made in compliance with ASTM B75 or B88, UNS C12200 (latest revision)
- Lead free solder joints
- Designed to provide proper meter spacing for ease of installation
- Padlock wings standard on all valves