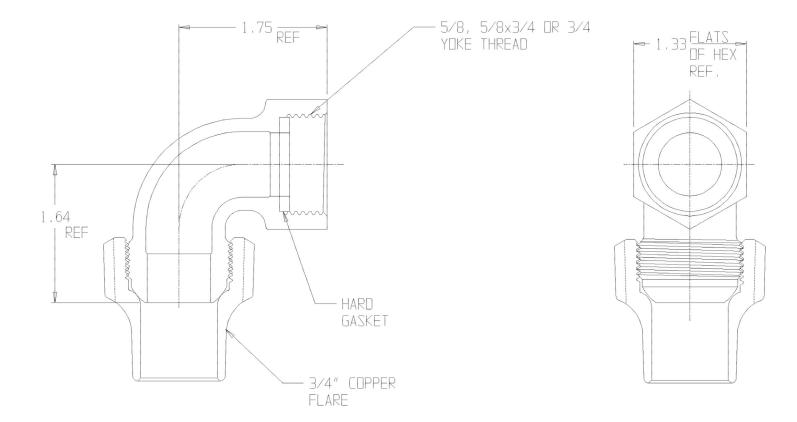

## SUBMITTAL DATA SHEET

NL Meter Coupling - 714-179 3/4

Copper Flare x Female Iron Yoke Thread

## SUBMITTAL INFORMATION

- Manufactured in compliance with ANSI/AWWA C800 (latest revision)
- Brass components in contact with potable water conform to ASTM B584, UNS C89833 (latest revision) and identified with "NL"
- Certified to NSF/ANSI 61 and NSF/ANSI 372
- Brass components not in contact with potable water conform to ASTM B62 and ASTM B584, UNS C83600 -85-5-5-5 (latest revision)
- Large wrench area provided for proper installation