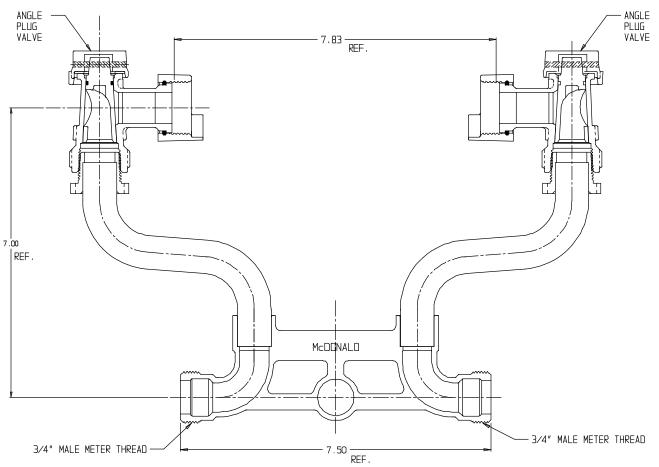

## NL Meter Setter – 718-207LL

Male Meter X Male Meter

## SUBMITTAL INFORMATION

- Manufactured in compliance with ANSI/AWWA C800 (latest revision)
- Brass components in contact with potable water conform to ASTM B584, UNS C89833 (latest revision) and identified with "NL"
- Certified to NSF/ANSI 61 (reference height restrictions) and NSF/ANSI 372
- Brass components not in contact with potable water conform to ASTM B62 and ASTM B584, UNS C83600 -85-5-5-5 (latest revision)
- Copper tubing made in compliance with ASTM B75 or B88, UNS C12200 (latest revision)
- Lead free solder joints
- Designed to provide proper meter spacing for ease of installation
- Padlock wings standard on all valves