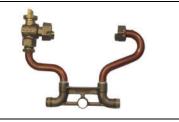

## NL Meter Setter – 718-410WX

Male Meter X Male Meter

## SUBMITTAL INFORMATION

- Manufactured in compliance with ANSI/AWWA C800 (latest revision)
- Brass components in contact with potable water conform to ASTM B584, UNS C89833 (latest revision) and identified with "NL"
- Certified to NSF/ANSI 61 (reference height restrictions) and NSF/ANSI 372
- Brass components not in contact with potable water conform to ASTM B62 and ASTM B584, UNS C83600 -85-5-5-5 (latest revision)
- Copper tubing made in compliance with ASTM B75 or B88, UNS C12200 (latest revision)
- Lead free solder joints
- Designed to provide proper meter spacing for ease of installation
- Padlock wings standard on all valves