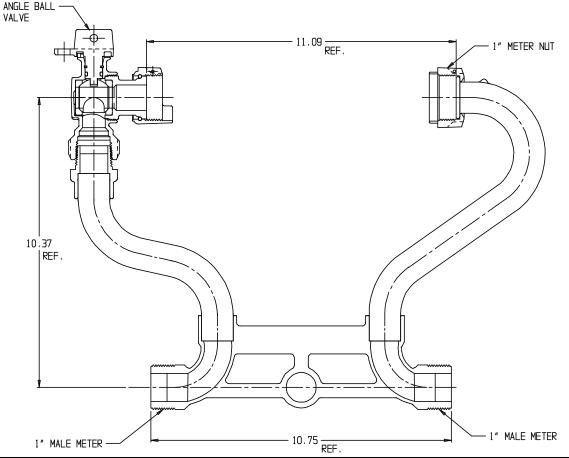

## NL Meter Setter – 718-410WX

Male Meter X Male Meter

## SUBMITTAL INFORMATION

- Manufactured in compliance with ANSI/AWWA C800 (latest revision)
- Brass components in contact with potable water conform to ASTM B584, UNS C89833 (latest revision) and identified with "NL"
- Certified to NSF/ANSI 61 (reference height restrictions) and NSF/ANSI 372
- Brass components not in contact with potable water conform to ASTM B62 and ASTM B584, UNS C83600 -85-5-5-5 (latest revision)
- Copper tubing made in compliance with ASTM B75 or B88, UNS C12200 (latest revision)
- Lead free solder joints
- Designed to provide proper meter spacing for ease of installation
- Padlock wings standard on all valves