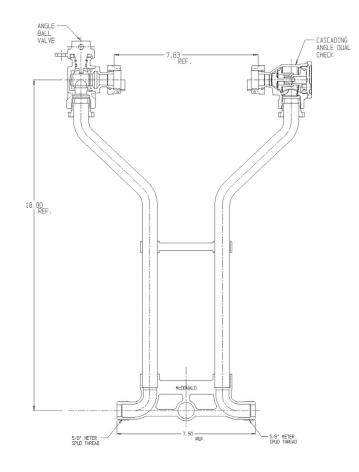

## NL Meter Setter – 718-118WD X992

Male Meter X Male Meter

## SUBMITTAL INFORMATION

- Manufactured in compliance with ANSI/AWWA C800 (latest revision)
- Brass components in contact with potable water conform to ASTM B584, UNS C89833 (latest revision) and identified with "NL"
- Certified to NSF/ANSI 61 (reference height restrictions) and NSF/ANSI 372
- Brass components not in contact with potable water conform to ASTM B62 and ASTM B584, UNS C83600 -85-5-5-5 (latest revision)
- Copper tubing made in compliance with ASTM B75 or B88, UNS C12200 (latest revision)
- Lead free solder joints
- Designed to provide proper meter spacing for ease of installation
- Padlock wings standard on all valves