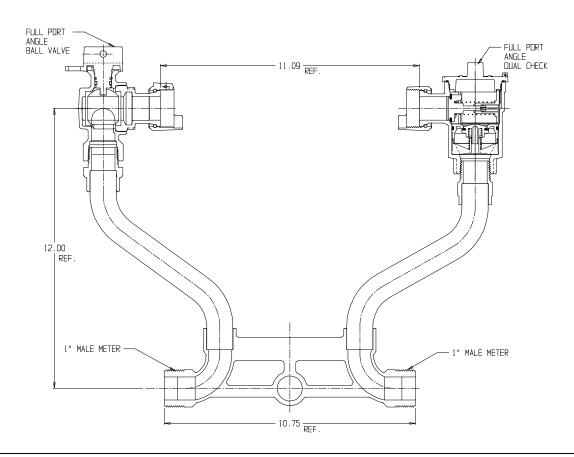

## NL Meter Setter - 718-412IM

Male Meter X Male Meter

## SUBMITTAL INFORMATION

- Manufactured in compliance with ANSI/AWWA C800 (latest revision)
- Brass components in contact with potable water conform to ASTM B584, UNS C89833 (latest revision) and identified with "NL"
- Certified to NSF/ANSI 61 (reference height restrictions) and NSF/ANSI 372
- Brass components not in contact with potable water conform to ASTM B62 and ASTM B584, UNS C83600 -85-5-5-5 (latest revision)
- Copper tubing made in compliance with ASTM B75 or B88, UNS C12200 (latest revision)
- Lead free solder joints
- Designed to provide proper meter spacing for ease of installation
- Padlock wings standard on all valves