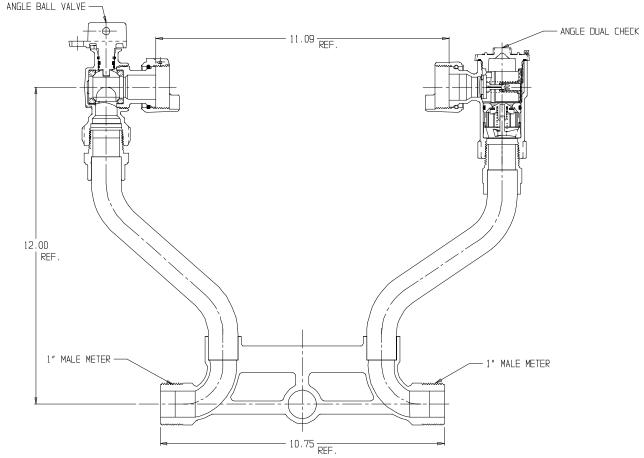

## NL Meter Setter – 718-412WD

Male Meter x Male Meter

## SUBMITTAL INFORMATION

- Manufactured in compliance with ANSI/AWWA C800 (latest revision)
- Brass components in contact with potable water conform to ASTM B584, UNS C89833 (latest revision) and identified with "NL"
- Certified to NSF/ANSI 61 (reference height restrictions) and NSF/ANSI 372
- Brass components not in contact with potable water conform to ASTM B62 and ASTM B584, UNS C83600 -85-5-5-5 (latest revision)
- Copper tubing made in compliance with ASTM B75 or B88, UNS C12200 (latest revision)
- Lead free solder joints
- Designed to provide proper meter spacing for ease of installation
- Padlock wings standard on all valves