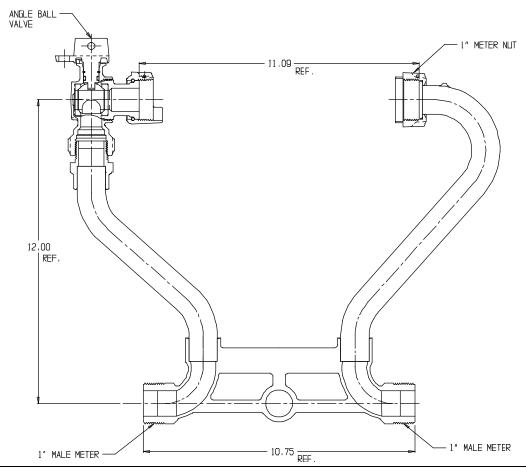

## NL Meter Setter – 718-412WX

## SUBMITTAL INFORMATION

- Manufactured in compliance with ANSI/AWWA C800 (latest revision)
- Brass components in contact with potable water conform to ASTM B584, UNS C89833 (latest revision) and identified with "NL"
- Certified to NSF/ANSI 61 (reference height restrictions) and NSF/ANSI 372
- Brass components not in contact with potable water conform to ASTM B62 and ASTM B584, UNS C83600 -85-5-5-5 (latest revision)
- Copper tubing made in compliance with ASTM B75 or B88, UNS C12200 (latest revision)
- Lead free solder joints
- Designed to provide proper meter spacing for ease of installation
- Padlock wings standard on all valves