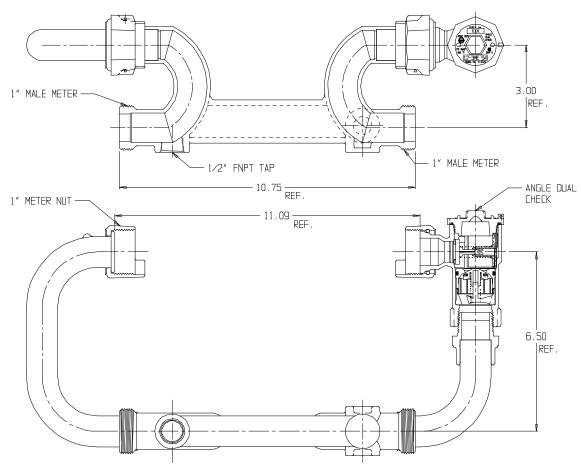

## NL Meter Setter – 717X406XDAA

Male Meter X Male Meter

## SUBMITTAL INFORMATION

- Manufactured in compliance with ANSI/AWWA C800 (latest revision)
- Brass components in contact with potable water conform to ASTM B584, UNS C89833 (latest revision) and identified with "NL"
- Certified to NSF/ANSI 61 (reference height restrictions) and NSF/ANSI 372
- Brass components not in contact with potable water conform to ASTM B62 and ASTM B584, UNS C83600 -85-5-5-5 (latest revision)
- Copper tubing made in compliance with ASTM B75 or B88, UNS C12200 (latest revision)
- Lead free solder joints
- Designed to provide proper meter spacing for ease of installation
- Padlock wings standard on all valves