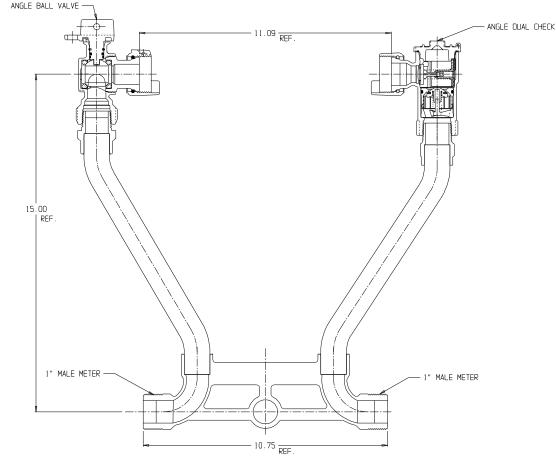

## NL Meter Setter – 718-415WD

Male Meter x Male Meter

## SUBMITTAL INFORMATION

- Manufactured in compliance with ANSI/AWWA C800 (latest revision)
- Brass components in contact with potable water conform to ASTM B584, UNS C89833 (latest revision) and identified with "NL"
- Certified to NSF/ANSI 61 (reference height restrictions) and NSF/ANSI 372
- Brass components not in contact with potable water conform to ASTM B62 and ASTM B584, UNS C83600 -85-5-5-5 (latest revision)
- Copper tubing made in compliance with ASTM B75 or B88, UNS C12200 (latest revision)
- Lead free solder joints
- Designed to provide proper meter spacing for ease of installation
- Padlock wings standard on all valves