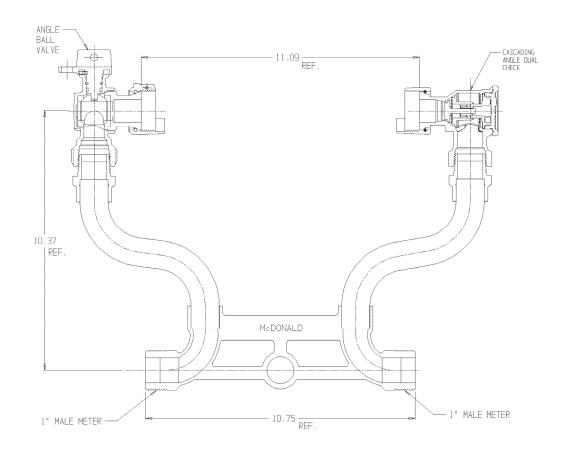

## SUBMITTAL DATA SHEET

## NL Meter Setter - 718-410WD x992

## SUBMITTAL INFORMATION

- Manufactured in compliance with ANSI/AWWA C800 (latest revision)
- Brass components in contact with potable water conform to ASTM B584, UNS C89833 (latest revision) and identified with "NL"
- Certified to NSF/ANSI 61 (reference height restrictions) and NSF/ANSI 372
- Brass components not in contact with potable water conform to ASTM B62 and ASTM B584, UNS C83600 -85-5-5-5 (latest revision)
- Copper tubing made in compliance with ASTM B75 or B88, UNS C12200 (latest revision)
- Lead free solder joints
- Designed to provide proper meter spacing for ease of installation
- Padlock wings standard on all valves