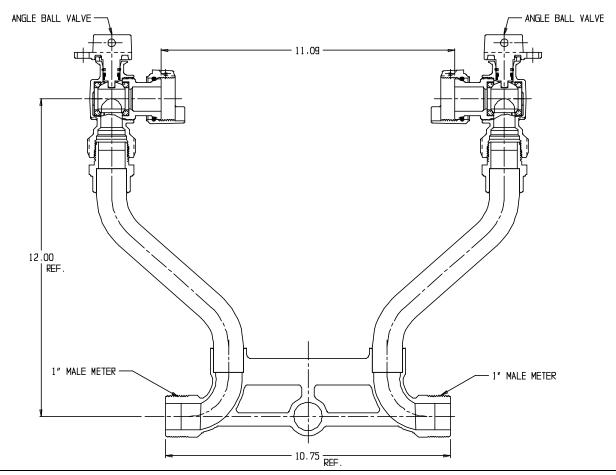

## NL Meter Setter - 718-412WW

## SUBMITTAL INFORMATION

- Manufactured in compliance with ANSI/AWWA C800 (latest revision)
- Brass components in contact with potable water conform to ASTM B584, UNS C89833 (latest revision) and identified with "NL"
- Certified to NSF/ANSI 61 (reference height restrictions) and NSF/ANSI 372
- Brass components not in contact with potable water conform to ASTM B62 and ASTM B584, UNS C83600 -85-5-5-5 (latest revision)
- Copper tubing made in compliance with ASTM B75 or B88, UNS C12200 (latest revision)
- Lead free solder joints
- Designed to provide proper meter spacing for ease of installation
- Padlock wings standard on all valves