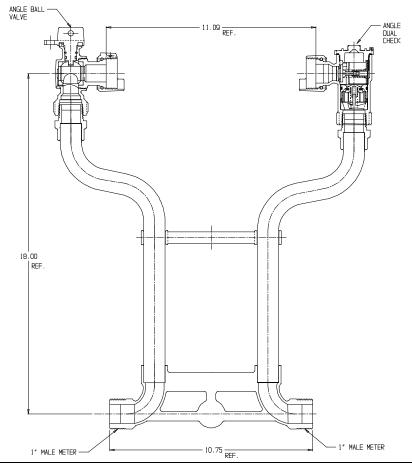

## NL Meter Setter - 718-418WD

## SUBMITTAL INFORMATION

- Manufactured in compliance with ANSI/AWWA C800 (latest revision)
- Brass components in contact with potable water conform to ASTM B584, UNS C89833 (latest revision) and identified with "NL"
- Certified to NSF/ANSI 61 (reference height restrictions) and NSF/ANSI 372
- Brass components not in contact with potable water conform to ASTM B62 and ASTM B584, UNS C83600 -85-5-5-5 (latest revision)
- Copper tubing made in compliance with ASTM B75 or B88, UNS C12200 (latest revision)
- Lead free solder joints
- Designed to provide proper meter spacing for ease of installation
- Padlock wings standard on all valves