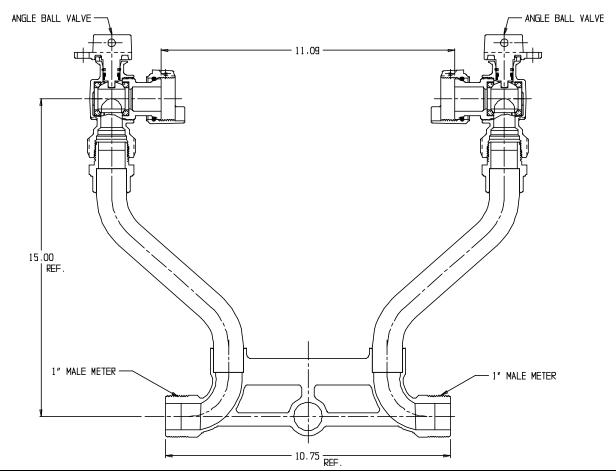

## NL Meter Setter - 718-415WW

## SUBMITTAL INFORMATION

- Manufactured in compliance with ANSI/AWWA C800 (latest revision)
- Brass components in contact with potable water conform to ASTM B584, UNS C89833 (latest revision) and identified with "NL"
- Certified to NSF/ANSI 61 (reference height restrictions) and NSF/ANSI 372
- Brass components not in contact with potable water conform to ASTM B62 and ASTM B584, UNS C83600 -85-5-5-5 (latest revision)
- Copper tubing made in compliance with ASTM B75 or B88, UNS C12200 (latest revision)
- Lead free solder joints
- Designed to provide proper meter spacing for ease of installation
- Padlock wings standard on all valves