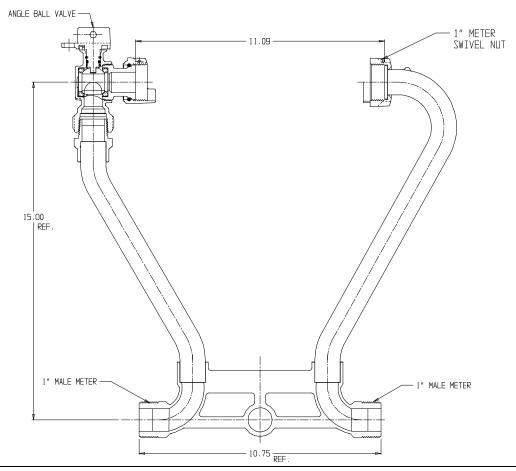

## NL Meter Setter - 718-415WX

## SUBMITTAL INFORMATION

- Manufactured in compliance with ANSI/AWWA C800 (latest revision)
- Brass components in contact with potable water conform to ASTM B584, UNS C89833 (latest revision) and identified with "NL"
- Certified to NSF/ANSI 61 (reference height restrictions) and NSF/ANSI 372
- Brass components not in contact with potable water conform to ASTM B62 and ASTM B584, UNS C83600 -85-5-5-5 (latest revision)
- Copper tubing made in compliance with ASTM B75 or B88, UNS C12200 (latest revision)
- Lead free solder joints
- Designed to provide proper meter spacing for ease of installation
- Padlock wings standard on all valves