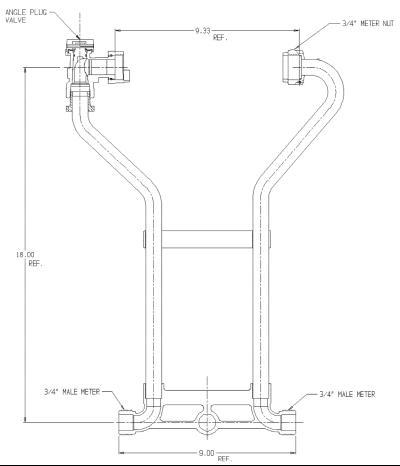

## NL Meter Setter – 718-318LX

Male Meter x Male Meter

## SUBMITTAL INFORMATION

- Manufactured in compliance with ANSI/AWWA C800 (latest revision)
- Brass components in contact with potable water conform to ASTM B584, UNS C89833 (latest revision) and identified with "NL"
- Certified to NSF/ANSI 61 (reference height restrictions) and NSF/ANSI 372
- Brass components not in contact with potable water conform to ASTM B62 and ASTM B584, UNS C83600 -85-5-5-5 (latest revision)
- Copper tubing made in compliance with ASTM B75 or B88, UNS C12200 (latest revision)
- Lead free solder joints
- Designed to provide proper meter spacing for ease of installation
- Padlock wings standard on all valves