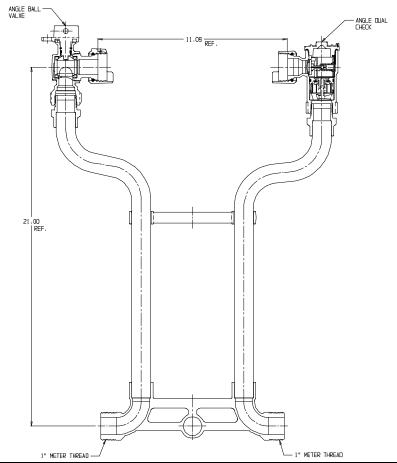

## SUBMITTAL DATA SHEET

NL Meter Setter - 718-421WD

Male Meter X Male Meter

## SUBMITTAL INFORMATION

- Manufactured in compliance with ANSI/AWWA C800 (latest revision)
- Brass components in contact with potable water conform to ASTM B584, UNS C89833 (latest revision) and identified with "NL"
- Certified to NSF/ANSI 61 (reference height restrictions) and NSF/ANSI 372
- Brass components not in contact with potable water conform to ASTM B62 and ASTM B584, UNS C83600 -85-5-5-5 (latest revision)
- Copper tubing made in compliance with ASTM B75 or B88, UNS C12200 (latest revision)
- Lead free solder joints
- Designed to provide proper meter spacing for ease of installation
- Padlock wings standard on all valves